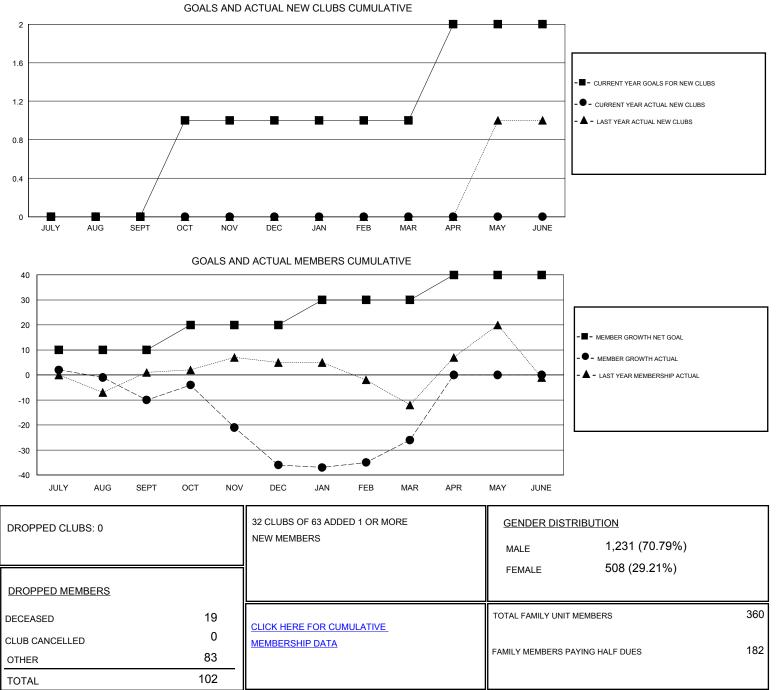

## District 5M 11

Results as of: 3/31/2020

| GMT:                           | LOCATION MINNESOTA |   |   |                                  |    |    | GMT CA |
|--------------------------------|--------------------|---|---|----------------------------------|----|----|--------|
| Clubs<br>RESULTS FOR 2019-2020 |                    |   |   | Members<br>RESULTS FOR 2019-2020 |    |    |        |
|                                |                    |   |   |                                  |    |    |        |
| JULY/AUG/SEPT                  | 0                  | 0 | 0 | JULY/AUG/SEPT                    | 10 | 18 | 28     |
| OCT/NOV/DEC                    | 1                  | 0 | 0 | OCT/NOV/DEC                      | 10 | 42 | 59     |
| JAN/FEB/MAR                    | 0                  | 0 | 0 | JAN/FEB/MAR                      | 10 | 25 | 15     |
| APR/MAY/JUNE                   | 1                  | 0 | 0 | APR/MAY/JUNE                     | 10 | 0  | 0      |